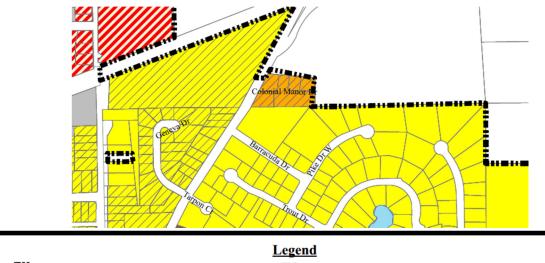

- O. MOTION Bill #22-91/ORDINANCE Amending Zoning Classification from "R-2-B" Multiple Family Residential to "R-3" Multiple Family Residential for Real Property in and Around Colonial Manor (attached)
- P. MOTION Bill #22-92/ RESOLUTION Issuing a "D1" Liquor License to BS Merkle LLC, Pursuant to Chapter 6, of the Code, Entitled Alcoholic Liquor (attached)