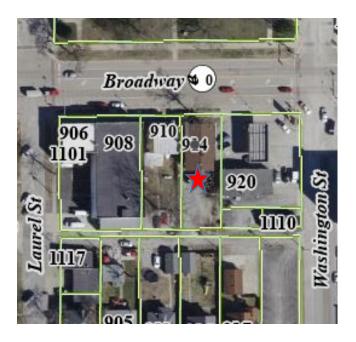

- D. MOTION Bill #22-80/ORDINANCE Repealing and Replacing Chapter 78 Utilities, Article VII. Fiber-to-the-Premises System (Highland Communication Services), Sec. 78-732 Schedule of FTTP Rates and Charges, Specifically Residential and Commercial Voice Products, Rates and Services (attached)
- E. **MOTION** Bill #22-81/ RESOLUTION Waiving Competitive Bidding Requirement and Authorizing Purchase of Itron Electric Meters from Anixter Power Solutions, LLC (attached)
- F. MOTION Bill #22-82/ RESOLUTION Waiving Competitive Bidding Requirement And Authorizing Purchase of Polyphase Meter Communication Modules with Associated Licenses from Tantalus Systems, Inc.
- G. MOTION Bill #22-83/ RESOLUTION Authorizing the City to Enter a Contract with Moran Economic Development, LLC for Purposes of Amending Business District A (attached)
- H. MOTION Bill #22-84/ORDINANCE Declaring Real Property of the City Surplus and Authorizing its Sale Pursuant to 65 ILCS 5/11-76-1 and 65 ILCS 5/11-76-2, Specifically the Old Police Station at 820 Mulberry Street (attached)
- I. MOTION Bill #22-85/ORDINANCE Amending Zoning Classification from "R-3" Multiple Family Residential to "I" Industrial for 904 Cedar Street (attached)
- J. MOTION Bill #22-86/ RESOLUTION Making Separate Statement of Findings of Fact in Connection with Ordinance Granting Special Use Permit for Short-Term Rental within the "C-2" Zoning District (attached)
- K. **MOTION** Bill #22-87/ORDINANCE Granting a Special Use Permit to Catherine Weber to Allow a Short-Term Rental within the C-2 Zoning District at 914 Broadway (attached)
- L. MOTION Bill #22-88/RESOLUTION Making Separate Statement of Findings of Fact in Connection with Ordinance Granting Special Use Permit for Short-Term Rental within the "I" Industrial Zoning District (attached)
- M. **MOTION** Bill #22-89/ORDINANCE Granting a Special Use Permit to Matthew Korte to Allow a Short-Term Rental within the I Zoning District at 810 Mulberry Street (attached)
- N. **MOTION** Bill #22-90/ORDINANCE Amending the Code, Section 90-201, Table 3.1.A, to Allow a Special Use Permit for Short-Term Rental in the "I" Industrial Zoning District (attached)