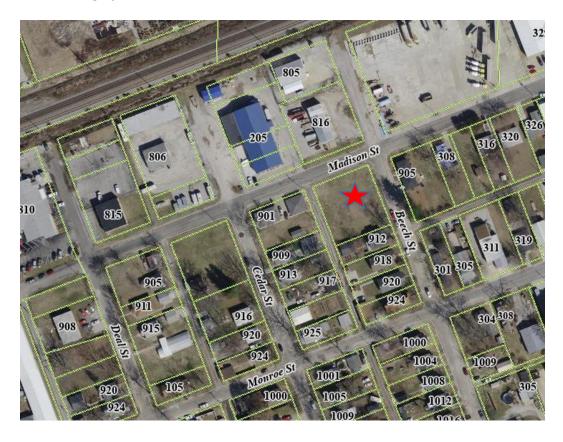

sive Plan. The Future Land Use map would be appropriately updated.
- 8. The effect the proposed map amendment would have on public utilities, other needed public services and traffic circulation on nearby streets.
  - There would be no effect on public services or traffic circulation on nearby streets.
- 9. Whether the map amendment will promote the health, safety, quality of life, comfort and general welfare of the city.
  - The amendment would promote the health, safety, quality of life, comfort, and general welfare of the City.





### **Staff Discussion**

This rezoning would allow for a vacant parcel to be utilized and an existing business to expand their operations. The parcel has not been used for traditional R-3 uses in the past. Staff has no concerns.

### **Aerial Photograph**





### Exhibit "C" Determination of Rezoning Request

| Date Submitted:          | 4/28/22                                                                                                              |
|--------------------------|----------------------------------------------------------------------------------------------------------------------|
| Filing Fees:             | \$200                                                                                                                |
| Date Paid:               | 4/28/22                                                                                                              |
| Date Advertised:         | 5/11/22                                                                                                              |
| Dat