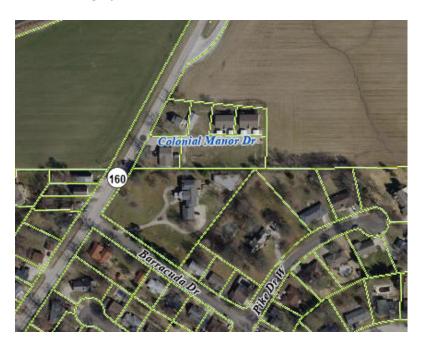

- O. MOTION Bill #22-91/ORDINANCE Amending Zoning Classification from "R-2-B" Multiple Family Residential to "R-3" Multiple Family Residential for Real Property in and Around Colonial Manor (attached)
- P. MOTION Bill #22-92/ RESOLUTION Issuing a "D1" Liquor License to BS Merkle LLC, Pursuant to Chapter 6, of the Code, Entitled Alcoholic Liquor (attached)